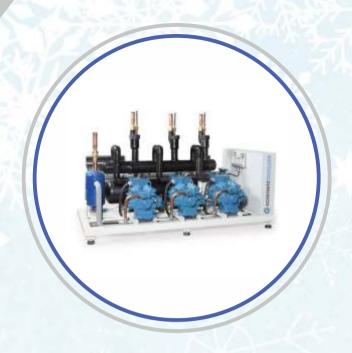

## **CENTRALIZED COOLING SYSTEM**

Central cooling units are designed and manufactured with one or more compressors to meet the high-capacity cooling requirements of industrial facilities, supermarket display cases, and delicatessen refrigerators

## CENTRAL COOLING SYSTEMS

Central System Cooling Devices produced in conformity with cold and freezer storage room conditions. Since the device can be specially designed on a project basis, it responds to multi-functional cooling needs.