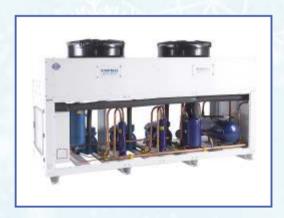

They employ hermetic reciprocating compressors and the condensers are ait cooled by axial fans.

Meets the multi-purpose cooling requirements.

The casing is protective against outdoor weather conditions.

Enables them to work with very low noise.

Semi hermetic or scroll type compressor and air cooled condenser.

All equipments together with control instruments are delivered as being ready to assemble.