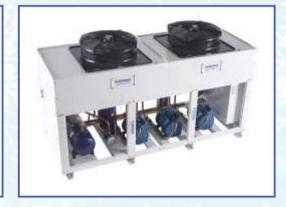

They employ hermetic reciprocating compressors and the condensers are ait cooled by axial fans.

Meets the multi-purpose cooling requirements.

The casing is protective against outdoor weather conditions.

Enables them to work with very low noise.

Semi hermetic or scroll type compressor and air cooled condenser.

All equipments together with control instruments are delivered as being ready to assemble.