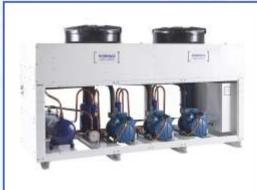

They employ hermetic reciprocating compressors and the condensers are ait cooled by axial fans.

Meets the multi-purpose cooling requirements.

The casing is protective against outdoor weather conditions.

Enables them to work with very low noise.

Semi hermetic or scroll type compressor and air cooled condenser.

All equipments together with control instruments are delivered as being ready to assemble.