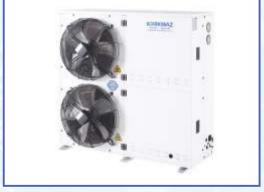

## **INDUSTRIAL SPLIT DEVICE UNIT**

- They are manufactured in accordance with the requirements of cold and frozen storage rooms (SC1, SC2, Sc3).
- They have hermetic, semi-hermetic and scroll compressors with air-cooled condensers.
- The device has a remote control panel.
- It is packaged according to external weather conditions.
- It is produced in accordance with European Union standards and has a CE mark.
- The outdoor unit is delivered with nitrogen charge.

## **ADVANTAGES**

- · Compliance with standards
- · High efficiency
- Energy saving
- Suitable for GES projects
- Durable cabinet resistant to outdoor conditions
- Minimum noise level

- Reliable and high-quality equipment
- Complete product
- Easy installation and assembly
- Easy maintenance
- Product diversity
- Opportunity for special model designs
- Wide range of products