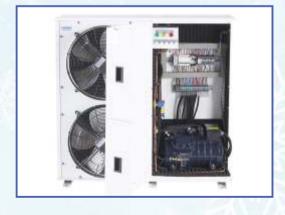

## **INDUSTRIAL SPLIT DEVICE UNIT**

- They are manufactured in accordance with the requirements of cold and frozen storage rooms (SC1, SC2, Sc3).
- They have hermetic, semi-hermetic and scroll compressors with air-cooled condensers.
- The device has a remote control panel.
- It is packaged according to external weather conditions.
- It is produced in accordance with European Union standards and has a CE mark.
- The outdoor unit is delivered with nitrogen charge.

## **TECHNICAL SPECIFICATIONS**

- Electrostatic powder-coated cabin
- Low-high voltage protection relay
- · Thermal magnetic switch
- Contactor for three-phase to single-phase compressors
- Crankcase heater
- Copper tube aluminum finned condenser
- Fan speed control
- Receiver
- Drying filter
- Liquid sight glass
- Liquid flow control solenoid valve
- Service and maintenance valve on liquid line
- Low-high pressure pressostat