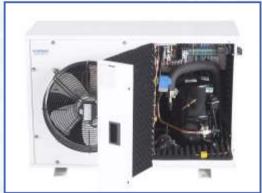

## **TECHNICAL SPECIFICATIONS**

- Electrostatic powder-coated cabin
- Low-high voltage protection relay
- · Thermal magnetic switch
- Contactor for three-phase to single-phase compressors
- Crankcase heater
- Copper tube aluminum finned condenser
- Fan speed control
- Receiver
- Drying filter
- Liquid sight glass
- Liquid flow control solenoid valve
- Service and maintenance valve on liquid line
- Low-high pressure pressostat