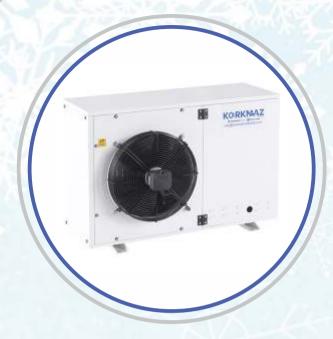

## **INDUSTRIAL SPLIT DEVICE UNIT**

- They are manufactured in accordance with the requirements of cold and frozen storage rooms (SC1, SC2, Sc3).
- They have hermetic, semi-hermetic and scroll compressors with air-cooled condensers.
- The device has a remote control panel.
- It is packaged according to external weather conditions.
- It is produced in accordance with European Union standards and has a CE mark.
- The outdoor unit is delivered with nitrogen charge.

## **TECHNICAL SPECIFICATIONS**

- Electrostatic powder-coated cabin
- Low-high voltage protection relay
- · Thermal magnetic switch
- Contactor for three-phase to single-phase compressors
- Crankcase heater
- Copper tube aluminum finned condenser
- Fan speed control
- Receiver
- Drying filter
- Liquid sight glass
- Liquid flow control solenoid valve
- Service and maintenance valve on liquid line
- Low-high pressure pressostat