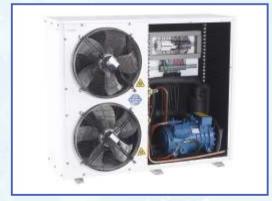

## **INDUSTRIAL SPLIT DEVICE UNIT**

- They are manufactured in accordance with the requirements of cold and frozen storage rooms (SC1, SC2, Sc3).
- They have hermetic, semi-hermetic and scroll compressors with air-cooled condensers.
- The device has a remote control panel.
- It is packaged according to external weather conditions.
- It is produced in accordance with European Union standards and has a CE mark.
- The outdoor unit is delivered with nitrogen charge.

## **TECHNICAL SPECIFICATIONS**

- Electrostatic powder-coated cabin
- Low-high voltage protection relay
- · Thermal magnetic switch
- Contactor for three-phase to single-phase compressors
- Crankcase heater
- Copper tube aluminum finned condenser
- Fan speed control
- Receiver
- Drying filter
- Liquid sight glass
- Liquid flow control solenoid valve
- Service and maintenance valve on liquid line
- Low-high pressure pressostat