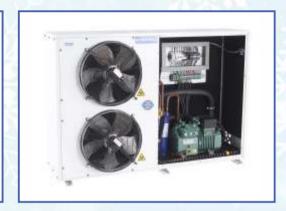

## **TECHNICAL SPECIFICATIONS**

- Electrostatic powder-coated cabin
- Low-high voltage protection relay
- · Thermal magnetic switch
- Contactor for three-phase to single-phase compressors
- Crankcase heater
- Copper tube aluminum finned condenser
- Fan speed control
- Receiver
- Drying filter
- Liquid sight glass
- Liquid flow control solenoid valve
- Service and maintenance valve on liquid line
- Low-high pressure pressostat