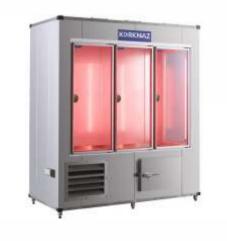

PERFORATED STACKING SHELF

LAMB REFRIGERATOR

LAMB REFRIGERATOR

LAMB REFRIGERATOR

MEAT HANGING CART

DISH WASHING TABLE WITH SINK AND LOWER SHELF

WORK TABLE WITH LOWER SHELF

LOCKER ROOM CABINET