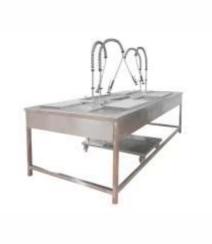

FISH CLEANING TABLE

SOLID STACKING SHELF

WORK TABLE WITH BACKSPLASH AND LOWER SHELF WORK TABLE WITH MEAT LOGS AND LOWER SHELF

TEA PREPARATION-STRAINING WORK TABLE WITH LID

L-SHAPED WORK AND PREPARATION TABLE