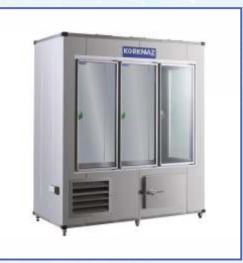

PERFORATED STACKING SHELF

LAMB REFRIGERATOR

LAMB REFRIGERATOR

LAMB REFRIGERATOR

MEAT HANGING CART

DISH WASHING TABLE WITH SINK AND LOWER SHELF

WORK TABLE WITH LOWER SHELF

LOCKER ROOM CABINET