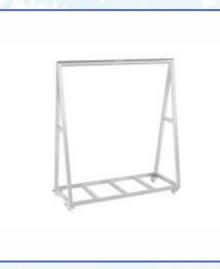

PERFORATED STACKING SHELF

LAMB REFRIGERATOR

LAMB REFRIGERATOR

LAMB REFRIGERATOR

MEAT HANGING CART

DISH WASHING TABLE WITH SINK AND LOWER SHELF

WORK TABLE WITH LOWER SHELF

LOCKER ROOM CABINET