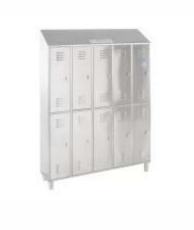

PERFORATED STACKING SHELF

LAMB REFRIGERATOR

LAMB REFRIGERATOR

LAMB REFRIGERATOR

MEAT HANGING CART

DISH WASHING TABLE WITH SINK AND LOWER SHELF

WORK TABLE WITH LOWER SHELF

LOCKER ROOM CABINET