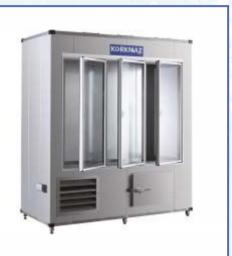

PERFORATED STACKING SHELF

LAMB REFRIGERATOR

LAMB REFRIGERATOR

LAMB REFRIGERATOR

MEAT HANGING CART

DISH WASHING TABLE WITH SINK AND LOWER SHELF

WORK TABLE WITH LOWER SHELF

LOCKER ROOM CABINET