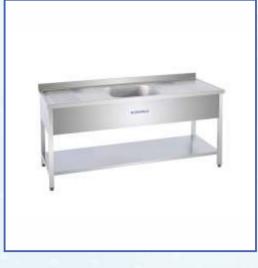

PERFORATED STACKING SHELF

LAMB REFRIGERATOR

LAMB REFRIGERATOR

LAMB REFRIGERATOR

MEAT HANGING CART

DISH WASHING TABLE WITH SINK AND LOWER SHELF

WORK TABLE WITH LOWER SHELF

LOCKER ROOM CABINET